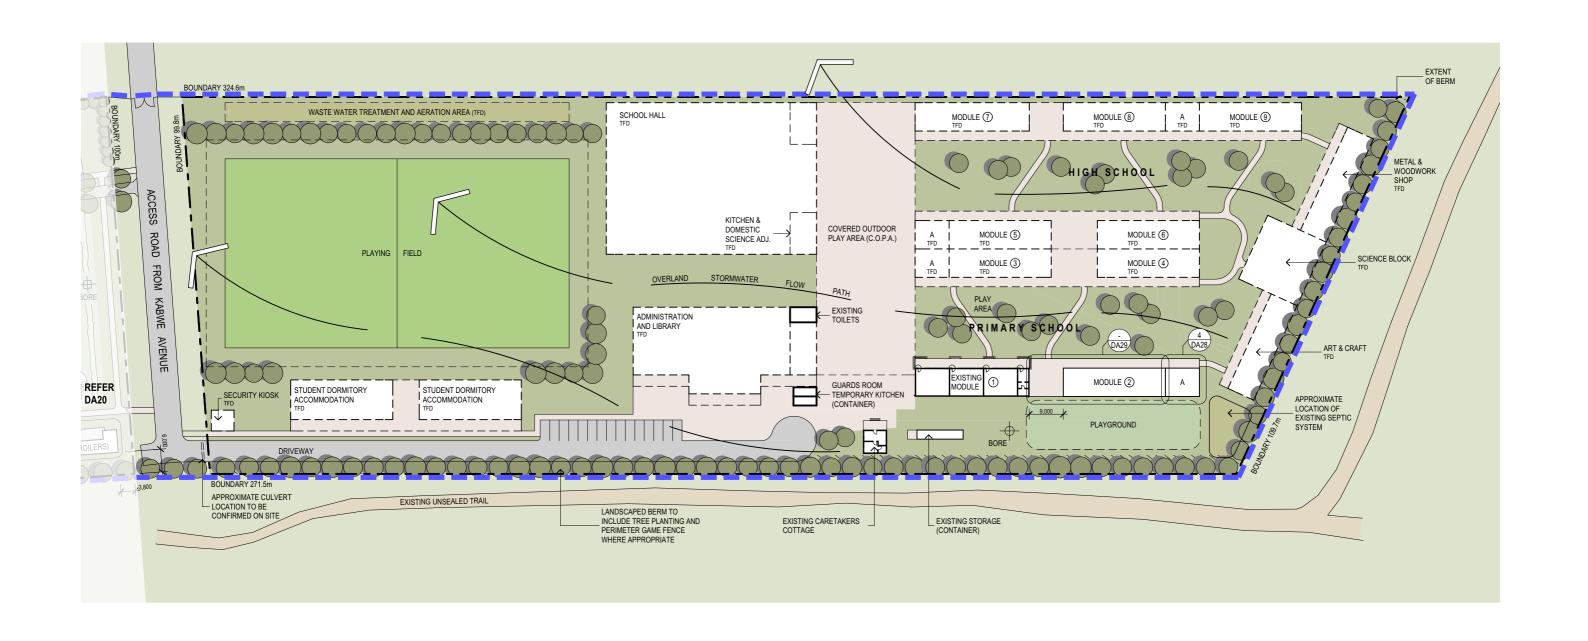

| 0m 10m 20m 50m                                                                                                                                                                                                                                              |        |                      |                                                              | Client :      | BLESSED            | Project Name :    | IPALO CHRISTIAN  | Architect:                        |                                                                         | Project No. | 10 001   | Drawing No. |
|-------------------------------------------------------------------------------------------------------------------------------------------------------------------------------------------------------------------------------------------------------------|--------|----------------------|--------------------------------------------------------------|---------------|--------------------|-------------------|------------------|-----------------------------------|-------------------------------------------------------------------------|-------------|----------|-------------|
| Scale: 1:1000 @ A3                                                                                                                                                                                                                                          | ) c    | 23/01/17<br>21/12/16 | Cross references amended  Amendments as per Client's request |               | TO BLESS           |                   | COMMUNITY SCHOOL |                                   | Architecture PO Box 494 Terrigal NSW 2260 Planning P:: + 61 2 4385 9126 | Rev Date :  | 23/01/17 | DA01        |
| ALL DIMENSIONS AND LEVELS TO BE CHECKED ON SITE BY CONTRACTOR PRIOR TO CONSTRUCTION, USE FIGURED DIMENSIONS ONLY, ALL BOUNDARIES AND CONTOURS SUBJECT TO SUBJECT CONSIDERLY CONTOURS TO SET AN ADDRESS AND CONTOURS.                                        | /   в  | 31/08/16             | Additional detail shown                                      | Drawing Title |                    | Project Address : | VIA KABWE AVENUE |                                   | Jrban Design W:: info@paadesign.com.au www.paadesign.com.au             |             | 23/01/17 | Rev:        |
| SUBJECT IO SOFTWEY: COPTISION PETER AUDIESS + ASSOCIATED BY IT LID. ALL RIGHTS RESERVED. THIS RAWING MAY NOT BE REPRODUCED OR TRANSMITTED IN ANY FORM OR BY ANY MEANS IN PART OR IN WHOLE WITHOUT WRITTEN PERMISSION OF PETER ANDREWS + ASSOCIATES PTY LID. | Rev No | 15/12/14<br>Date     | Issued for Council approval  Amendments                      | <u> </u><br>  | OVERALL MASTERPLAN | Lot No. :         | KASOMPE. ZAMBIA  | Peter Andrews + Associates PIYELD | ominated Architect - Peter Andrews (Architect Registration No: 3687)    | Stage :     | DA       | D           |