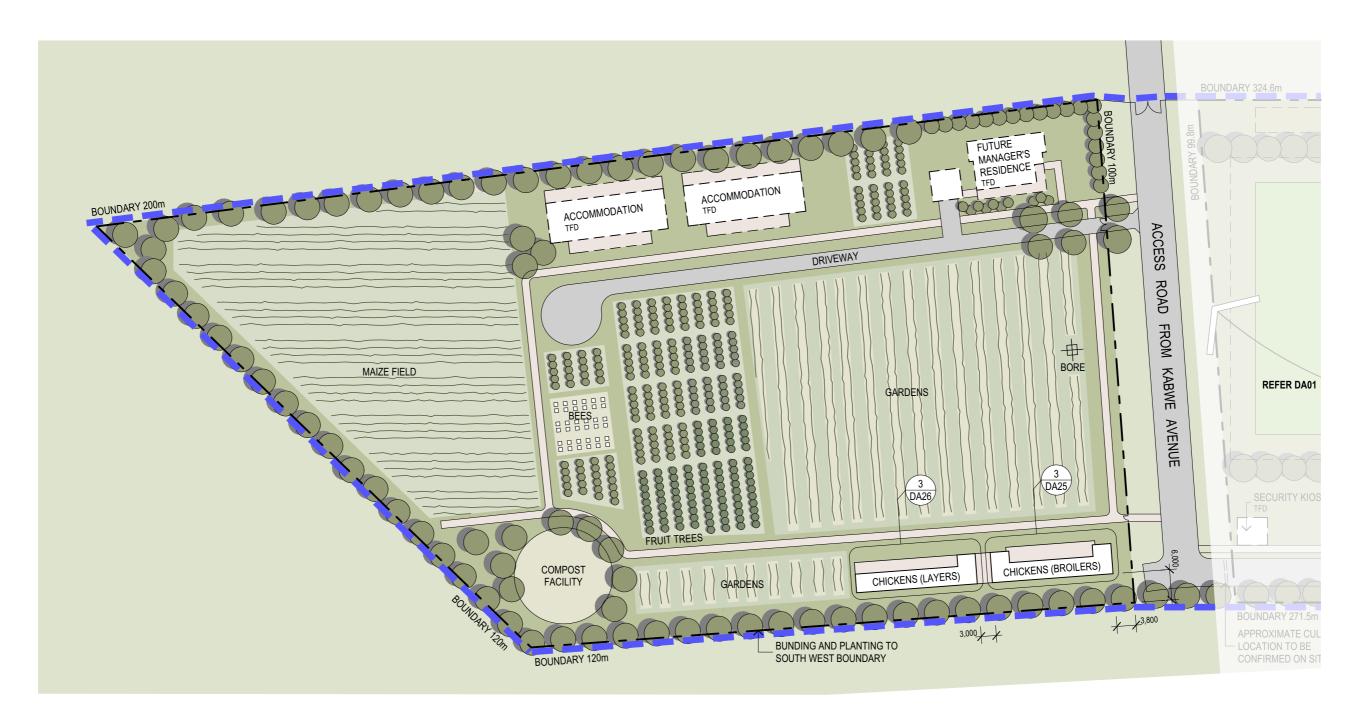

| Client :        | BLESSED<br>TO BLESS | Project Name :    | IPALO CHRISTIAN<br>COMMUNITY SCHOOL |
|-----------------|---------------------|-------------------|-------------------------------------|
| Drawing Title : |                     | Project Address : | VIA KABWE AVENUE<br>KASOMPE. ZAMBIA |
| 1               | MASTERPLAN 2        | Lot No ·          |                                     |