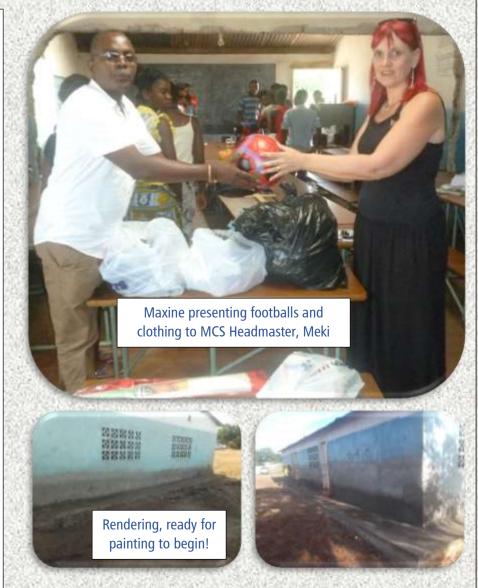

Blessed to Bless Project Manager, Kim Mukuka, introduced MCS to a Kitwe based lady Maxine Callow and from the word go she has hit the ground running, raising assistance and awareness for the school. She made a generous donation of school requisites, footballs and a bag of clothing.

Maxine has also organised for the school building to have a facelift. The school was last painted in 2010 by Barclays Bank Zambia as part of their corporate social responsibility. Since then it has not been painted and some people have even put graffiti on the school walls. Rendering work on the school building (including replacing the old spoon drain with a new one) has already been completed, and currently painting is underway.

In a few days' time the school will have a fresh new look! Praise God for He is faithful!!

Meki Mwape, MCS Headmaster